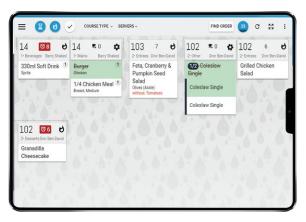

# **Kitchen Display System TabitKitchen**

TabitKitchen offers a step up from the traditional kitchen printers with an easy-to-use system that allows the kitchen staff to better manage order throughput, serve quality food, and create a great dining experience. The KDS systems tracks kitchen performance metrics across all stations and is seamlessly integrated with TabitPad to communicate and provide visibility for server and managers.

### **Accurate Order Management**

Printed tickets/chits can easily get wet, illegible or even lost. TabitKitchen provides a clear display of all orders while streamlining the production process.

## **Order Accuracy**

The kitchen is alerted immediately of all orders, including any special requests by customers. This makes it easier for kitchen staff to properly plan and prepare ordered items accurately the first time, which eliminates food waste, extra labor, and unnecessary frustration for staff and customers.

### **Improved Communications**

All stakeholders in the restaurant have greater visibility as to quest ordering, restaurant and kitchen load capacity across all tables, and the status of ordered items.